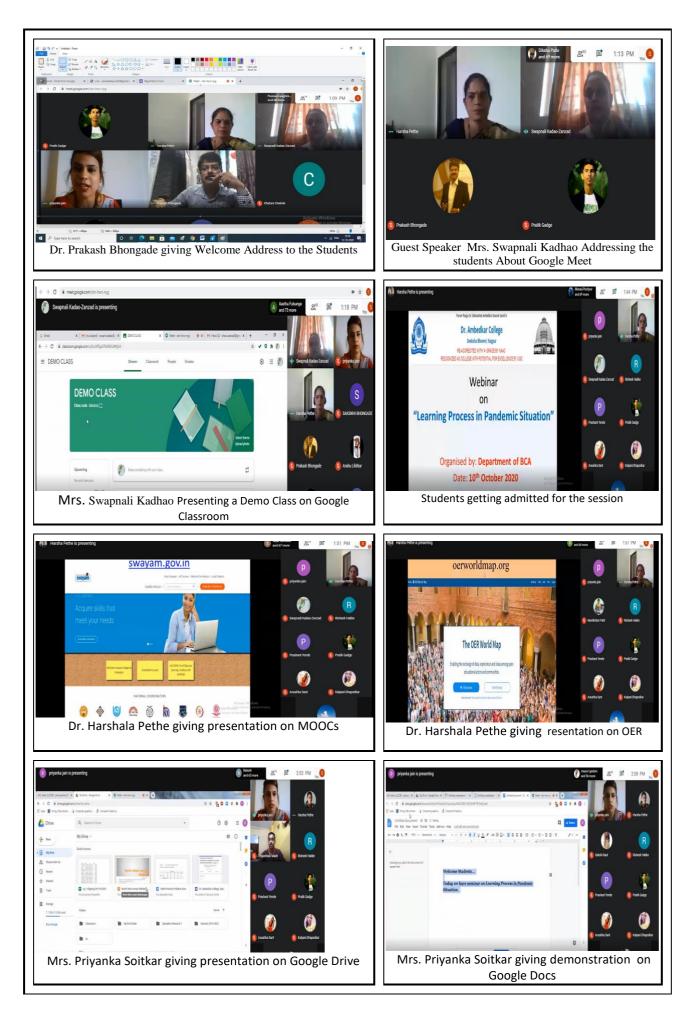

ERs). She explained the various websites available for Open access of the educational resources. Also she has given the live demonstration for registering on SWAYAM platform.

The speaker for the session III was **Mrs. Priyanka Soitkar**, Assistant Professor, Dr. Ambedkar College, Nagpur. She explained and gave the live demonstration of Google drive, Google docs, Google Sheets and Google Slides.

All the sessions were enthusiastically attended by 90 participants.

The webinar was successfully organised under the able guidance of Dr. Prakash Bhongade (HoD, BCA dept) and coordinated by, Dr. HarshalaPethe and Mrs. PriyankaSoitkar. The faculty members Dr. Prashant Yende, Mrs. Shama Khan, Mr. Vaibhav Bhagwat were also attended all the sessions.

### GLIMPSES OF THE WEBINAR THROUGH GOOGLE MEET



## **Registration link for the webinar :**

https://forms.gle/U1CGNn5o2tcbDix68

### Feedback link for the webinar :

#### https://forms.gle/GQgrirYQAdh8zzXH6

| Participants         | Joined              | Left                | Duration |
|----------------------|---------------------|---------------------|----------|
| HarshaPethe          | 10-10-2020 12:55:52 | 10-10-2020 14:10:54 | 01:15:02 |
| AakanshaTher         | 10-10-2020 12:57:52 | 10-10-2020 14:10:54 | 01:13:02 |
| AasthaFulsunge       | 10-10-2020 12:57:52 | 10-10-2020 14:10:54 | 01:13:02 |
| Akansha SHARMA       | 10-10-2020 12:57:52 | 10-10-2020 13:42:50 | 00:44:58 |
| AnkitMeshram         | 10-10-2020 12:57:52 | 10-10-2020 14:10:54 | 01:13:02 |
| AshwiniPatil         | 10-10-2020 12:57:52 | 10-10-2020 14:10:54 | 01:13:02