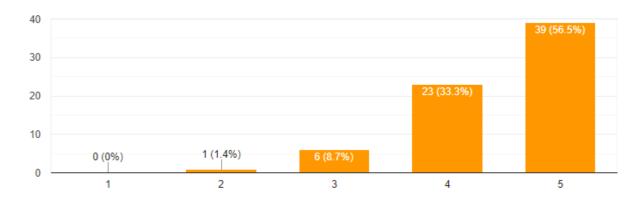

## Analysis of the Feedback responses:

#### A few words about the speaker, Dr. Harshala Pethe?

A few words about the speaker, Mrs Priyanka Soitkar?

Rate the webinar based on Organisation and Management.

69 responses

Would you be interested in attending such webinars in future?

69 responses